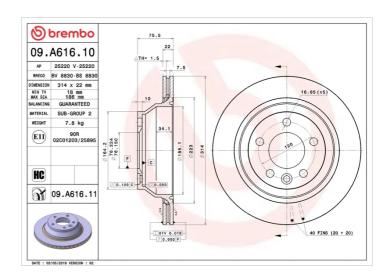

## **Technical specifications**

| EAN code<br><b>8020584027806</b>     | Axle<br><b>Rear</b>        | Diameter Ø  314 mm           |
|--------------------------------------|----------------------------|------------------------------|
| Thickness (TH) 22 mm                 | Height (A) <b>76</b> mm    | Number of holes (C) <b>5</b> |
| Brake disc type<br><b>Ventilated</b> | Centering (B) <b>76</b> mm | Min. thickness  18 mm        |

Tightening torque

**170** Nm

**COMPATIBLE VEHICLES** 