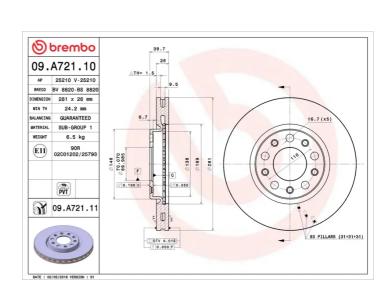

## **Technical specifications**

| EAN code             | Axle          | Diameter Ø     |
|----------------------|---------------|----------------|
| <b>8020584025994</b> | Front         | <b>281</b> mm  |
| Thickness (TH)       | Height (A)    | Number of ho   |
| <b>26</b> mm         | <b>40</b> mm  | <b>5</b>       |
| Brake disc type      | Centering (B) | Min. thickness |
| Ventilated           | <b>70</b> mm  | <b>24,2</b> mm |
| Tightening torque    | 2             |                |

| <b>281</b> mm            |
|--------------------------|
| Number of holes (C)<br>5 |
| Min. thickness           |

120 Nm

**COMPATIBLE VEHICLES** 