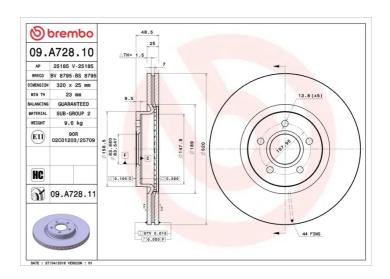

## **Technical specifications**

| 8020584020562                        | Front               | 320 mm                |
|--------------------------------------|---------------------|-----------------------|
| Thickness (TH)  25 mm                | Height (A) 49 mm    | Number of holes (C) 5 |
| Brake disc type<br><b>Ventilated</b> | Centering (B) 64 mm | Min. thickness 23 mm  |

Tightening torque

**130** Nm

**COMPATIBLE VEHICLES** 