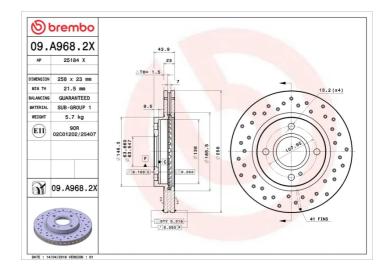

### **Technical specifications**

| EAN code             | Axle          |
|----------------------|---------------|
| <b>8020584217504</b> | Front         |
| Thickness (TH)       | Height (A)    |
| <b>23</b> mm         | <b>44</b> mm  |
| Brake disc type      | Centering (B) |
| <b>Ventilated</b>    | <b>64</b> mm  |

#### Tightening torque

85 Nm

| Diameter Ø<br><b>258</b> mm     |
|---------------------------------|
| Number of holes (C)<br><b>4</b> |

Min. thickness **21,5** mm

COMPATIBLE VEHICLES