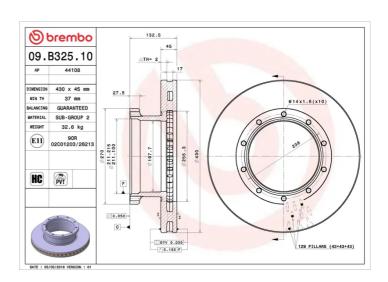

## **Technical specifications**

| EAN code<br><b>8020584023495</b>  | Diameter Ø 430 mm    |                             |
|-----------------------------------|----------------------|-----------------------------|
| Thickness (TH) <b>45</b> mm       | Height (A) 133 mm    | Number of holes (C) 10      |
| Brake disc type <b>Ventilated</b> | Centering (B) 211 mm | Min. thickness <b>37</b> mm |