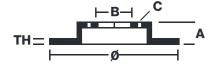

## **Technical specifications**

| EAN code<br><b>8020584023495</b>  | Diameter Ø 430 mm    |                             |
|-----------------------------------|----------------------|-----------------------------|
| Thickness (TH) <b>45</b> mm       | Height (A) 133 mm    | Number of holes (C) 10      |
| Brake disc type <b>Ventilated</b> | Centering (B) 211 mm | Min. thickness <b>37</b> mm |