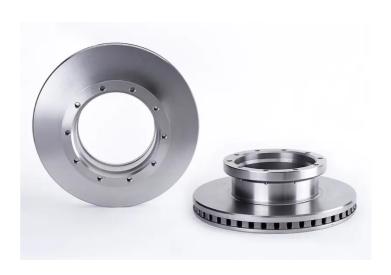

## **BRAKE DISC 09.B325.10**

## The 09.B325.10 brake disc is synonymous with reliability

The Brembo brake disc is fully interchangeable with an Original Equipment brake disc. The control of the entire production cycle allows Brembo to offer brake discs with outstanding performance levels, reliability, durability and comfort in all conditions of use. All Brembo brake discs are accompanied by the ECE-R90 homologation.

- ✓ OE-equivalent
- Brembo quality
- ✓ ECE-R90 certificate
- Safety
- High carbon
- ✓ PVT ventilation