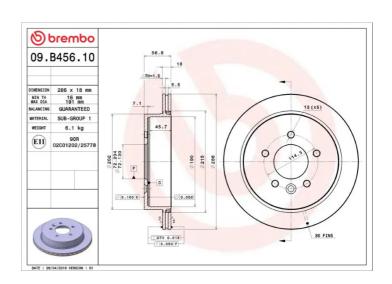

## **BRAKE DISC 09.B456.10**

## **Technical specifications**

| EAN code        | Axle          | Diameter Ø          |
|-----------------|---------------|---------------------|
| 8020584021774   | Rear          | <b>286</b> mm       |
|                 |               |                     |
| Thickness (TH)  | Height (A)    | Number of holes (C) |
| <b>18</b> mm    | <b>57</b> mm  | 5                   |
|                 |               |                     |
| Brake disc type | Centering (B) | Min. thickness      |
| Ventilated      | <b>72</b> mm  | <b>16</b> mm        |