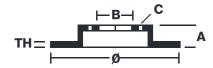

## **Technical specifications**

| EAN code             | Axle          | Diameter Ø     |
|----------------------|---------------|----------------|
| <b>8020584213650</b> | Front         | <b>302</b> mm  |
| Thickness (TH)       | Height (A)    | Number of hole |
| <b>28</b> mm         | <b>54</b> mm  | <b>5</b>       |
| Brake disc type      | Centering (B) | Min. thickness |
| Ventilated           | <b>96</b> mm  | <b>26,4</b> mm |
| Tightening torque    | 1             |                |

|    | Diameter Ø<br><b>302</b> mm     |  |
|----|---------------------------------|--|
|    | Number of holes (C)<br><b>5</b> |  |
| B) | Min. thickness                  |  |

.98

F // 0.100 C

DTV 0.015

INSIDE THE B02 205.5886.21