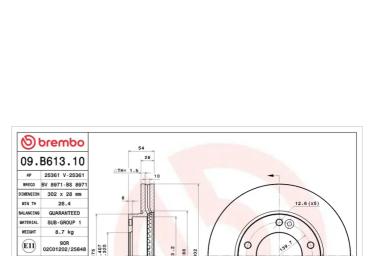

## **Technical specifications**

| EAN code             | Axle          | Diameter Ø     |
|----------------------|---------------|----------------|
| <b>8020584213650</b> | Front         | <b>302</b> mm  |
| Thickness (TH)       | Height (A)    | Number of hole |
| <b>28</b> mm         | <b>54</b> mm  | <b>5</b>       |
| Brake disc type      | Centering (B) | Min. thickness |
| Ventilated           | <b>96</b> mm  | <b>26,4</b> mm |
| Tightening torque    | 1             |                |

|    | Diameter Ø<br><b>302</b> mm     |  |
|----|---------------------------------|--|
|    | Number of holes (C)<br><b>5</b> |  |
| B) | Min. thickness                  |  |

.98

F // 0.100 C

DTV 0.015

INSIDE THE B02 205.5886.21