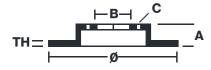

## **Technical specifications**

| EAN code<br><b>8020584213667</b> | Axle<br>Front              | Diameter Ø 332 mm            |
|----------------------------------|----------------------------|------------------------------|
| Thickness (TH) 28 mm             | Height (A) <b>56</b> mm    | Number of holes (C) <b>6</b> |
| Brake disc type  Ventilated      | Centering (B) <b>94</b> mm | Min. thickness <b>26</b> mm  |