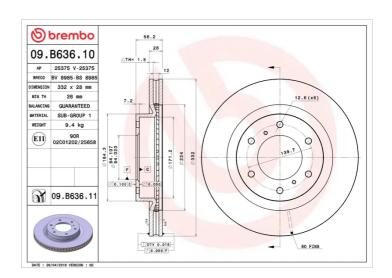

## **Technical specifications**

| EAN code<br><b>8020584213667</b> | Axle<br>Front              | Diameter Ø 332 mm            |
|----------------------------------|----------------------------|------------------------------|
| Thickness (TH) 28 mm             | Height (A) <b>56</b> mm    | Number of holes (C) <b>6</b> |
| Brake disc type  Ventilated      | Centering (B) <b>94</b> mm | Min. thickness <b>26</b> mm  |