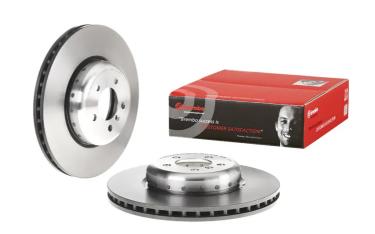

## Composite brake disc 09.C399.13 belongs to Brembo Premium Line

The Composite brake disc is dedicated to the highest-performance BMW applications and is perfectly interchangeable with the original disc. It has an aluminium hat connected to the special cast iron braking surface by steel pins. This solution makes the disc lighter for improved handling of the car.