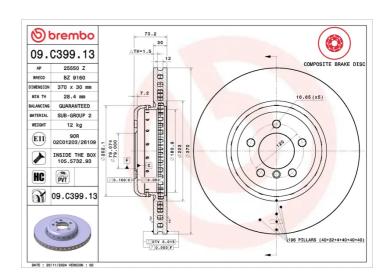

## BRAKE DISC COMPOSITE 09.C399.13

## **Technical specifications**

| EAN code<br><b>8020584218518</b> | Axle<br>Front              | Diameter Ø  370 mm            |
|----------------------------------|----------------------------|-------------------------------|
| Thickness (TH) <b>30</b> mm      | Height (A) <b>73</b> mm    | Number of holes (C) <b>5</b>  |
| Brake disc type  Ventilated      | Centering (B) <b>79</b> mm | Min. thickness <b>28,4</b> mm |