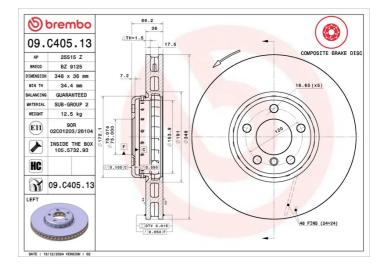

## BRAKE DISC COMPOSITE 09.C405.13

### **Technical specifications**

| EAN code             | Axle          | Diameter Ø          |
|----------------------|---------------|---------------------|
| <b>8020584039298</b> | Front left    | <b>348</b> mm       |
| Thickness (TH)       | Height (A)    | Number of holes (C) |
| <b>36</b> mm         | <b>66</b> mm  | 5                   |
| Brake disc type      | Centering (B) | Min.thickness       |
| <b>Ventilated</b>    | <b>75</b> mm  | <b>34,4</b> mm      |