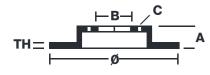

### **Technical specifications**

| EAN code             | Axle          | Diameter Ø          |
|----------------------|---------------|---------------------|
| <b>8020584039298</b> | Front left    | <b>348</b> mm       |
| Thickness (TH)       | Height (A)    | Number of holes (C) |
| <b>36</b> mm         | <b>66</b> mm  | 5                   |
| Brake disc type      | Centering (B) | Min.thickness       |
| <b>Ventilated</b>    | <b>75</b> mm  | <b>34,4</b> mm      |