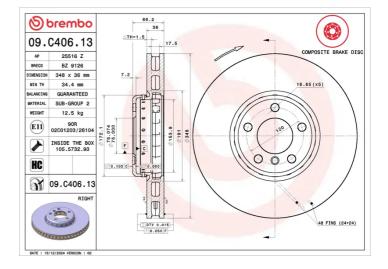

## BRAKE DISC COMPOSITE 09.C406.13

#### Composite brake disc 09.C406.13 belongs to Brembo Premium Line

The Composite brake disc is dedicated to the highestperformance BMW applications and is perfectly interchangeable with the original disc. It has an aluminium hat connected to the special cast iron braking surface by steel pins. This solution makes the disc lighter for improved handling of the car.

### **Technical specifications**

| EAN code             | Axle          | Diameter Ø          |
|----------------------|---------------|---------------------|
| <b>8020584039304</b> | Front right   | <b>348</b> mm       |
| Thickness (TH)       | Height (A)    | Number of holes (C) |
| <b>36</b> mm         | <b>66</b> mm  | <b>5</b>            |
| Brake disc type      | Centering (B) | Min. thickness      |
| <b>Ventilated</b>    | <b>75</b> mm  | <b>34,4</b> mm      |