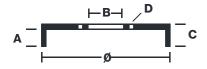

## **Technical specifications**

EAN code Axle Diameter
8020584316412 Rear 230 mm

Width Height Number of holes
46,5 mm 59 4

Centering Max diameter

231 mm

**COMPATIBLE VEHICLES** 