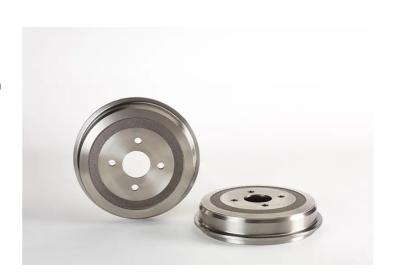

## DRUM 14.3164.10

## The 14.3164.10 drum is synonymous with reliability

Brembo has developed several design solutions for drum brakes which combine multiple materials to reduce the overall weight. The most popular range of lamellar graphite cast iron drums is supplemented by cast iron drums with a steel sprocket flange and aluminium drums, whereby only the inner part of the drum on which the shoes operate are made of lamellar cast iron, namely the brake band. Additionally drums with built-in bearing kit and hub are added to this range.