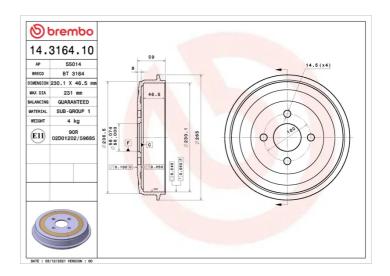

## DRUM 14.3164.10

## **Technical specifications**

EAN code Axle Diameter
8020584316412 Rear 230 mm

Width Height Number of holes
46,5 mm 59 4

Centering Max diameter

231 mm

**COMPATIBLE VEHICLES** 

## **COMPATIBLE OE PART NUMBERS**

34211101741

**58** mm

BMW