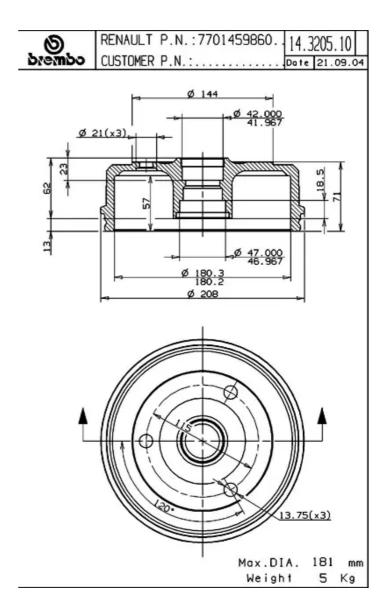

## **Technical specifications**

Diameter EAN code Axle 8020584320518 Rear 180 mm

Width Height Number of holes 3

**57** mm **75** 

Centering Max diameter **181** mm **42** mm

**COMPATIBLE VEHICLES** 

## **COMPATIBLE OE PART NUMBERS**

7701459860 RENAULT