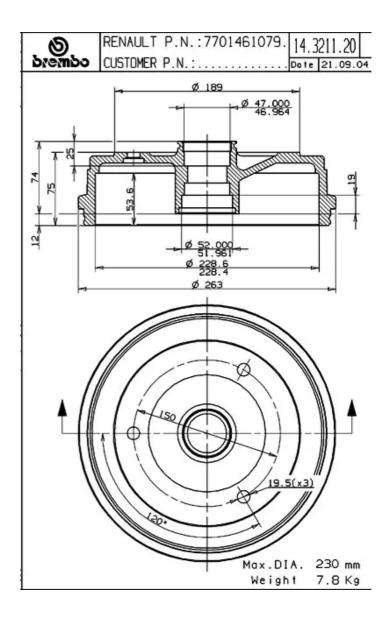

## **Technical specifications**

EAN code Axle Diameter **8020584321126 Rear 228** mm

Width Height Number of holes

**53,5** mm **86** 

Centering Max diameter 47 mm 230 mm

## **COMPATIBLE OE PART NUMBERS**

| <b>7701461079</b> RENAULT | 7701460216 | RENAULT |
|---------------------------|------------|---------|
|                           | 7701461079 |         |