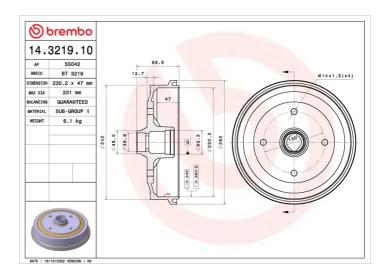

## **DRUM** 14.3219.10

## **Technical specifications**

| EAN code<br><b>8020584321911</b> | Axle<br><b>Front</b> | Diameter<br>230 mm |
|----------------------------------|----------------------|--------------------|
| Width 47 mm                      | Height<br><b>90</b>  | Number of holes    |
| Centering                        | Max diameter         |                    |

**231** mm

**COMPATIBLE VEHICLES** 