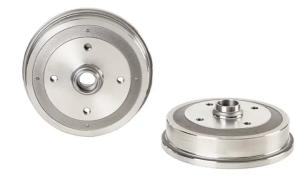

## The 14.3219.10 drum is synonymous with reliability

Brembo has developed several design solutions for drum brakes which combine multiple materials to reduce the overall weight. The most popular range of lamellar graphite cast iron drums is supplemented by cast iron drums with a steel sprocket flange and aluminium drums, whereby only the inner part of the drum on which the shoes operate are made of lamellar cast iron, namely the brake band. Additionally drums with built-in bearing kit and hub are added to this range.