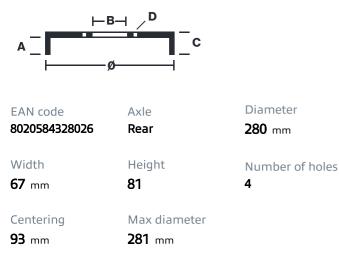

## () brembo

## DRUM 14.3280.20

The 14.3280.20 drum is synonymous with reliability

Brembo has developed several design solutions for drum brakes which combine multiple materials to reduce the overall weight. The most popular range of lamellar graphite cast iron drums is supplemented by cast iron drums with a steel sprocket flange and aluminium drums, whereby only the inner part of the drum on which the shoes operate are made of lamellar cast iron, namely the brake band. Additionally drums with built-in bearing kit and hub are added to this range.

- OE-equivalent
- Brembo quality
- 🗸 Safety
- 🗸 Durability

## **Technical specifications**



**COMPATIBLE VEHICLES** 

## **COMPATIBLE OE PART NUMBERS**

424714

PEUGEOT