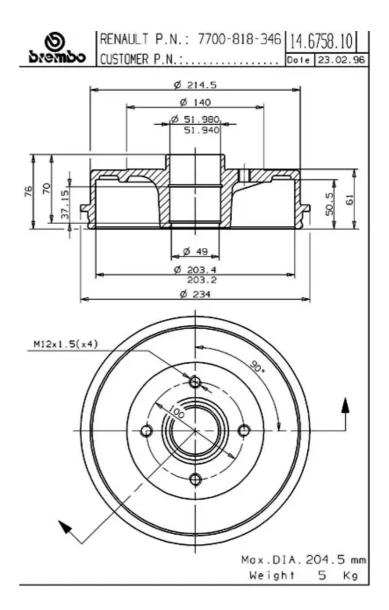

## **Technical specifications**

EAN code Axle Diameter **8020584675816** Rear **203** mm

Width Height Number of holes

**50,5** mm **76** 

Centering Max diameter 52 mm 204,5 mm

**COMPATIBLE VEHICLES** 

## **COMPATIBLE OE PART NUMBERS**

**7700818346** RENAULT