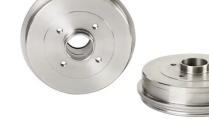

## DRUM 14.6758.10

## The 14.6758.10 drum is synonymous with reliability

Brembo has developed several design solutions for drum brakes which combine multiple materials to reduce the overall weight. The most popular range of lamellar graphite cast iron drums is supplemented by cast iron drums with a steel sprocket flange and aluminium drums, whereby only the inner part of the drum on which the shoes operate are made of lamellar cast iron, namely the brake band. Additionally drums with built-in bearing kit and hub are added to this range.