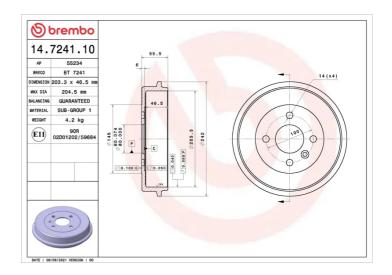

## DRUM 14.7241.10

## **Technical specifications**

| EAN code       | Axle         | Diameter        |
|----------------|--------------|-----------------|
| 8020584724118  | Rear         | <b>203</b> mm   |
|                |              |                 |
| Width          | Height       | Number of holes |
| <b>46,5</b> mm | 55,5         | 4               |
|                |              |                 |
| Centering      | Max diameter |                 |

**204,5** mm

**COMPATIBLE VEHICLES** 