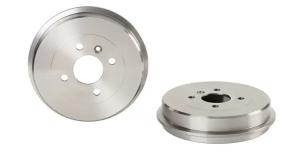

## The 14.7241.10 drum is synonymous with reliability

Brembo has developed several design solutions for drum brakes which combine multiple materials to reduce the overall weight. The most popular range of lamellar graphite cast iron drums is supplemented by cast iron drums with a steel sprocket flange and aluminium drums, whereby only the inner part of the drum on which the shoes operate are made of lamellar cast iron, namely the brake band. Additionally drums with built-in bearing kit and hub are added to this range.