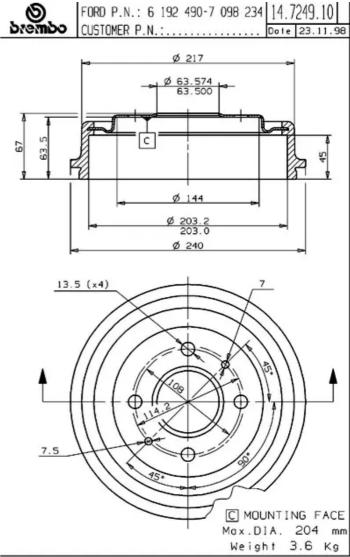

### **Technical specifications**

EAN code Axle 8020584724910

Rear **203** mm

Diameter

Number of holes

Width Height **45** mm 63,5

Centering Max diameter **63,5** mm **204** mm

Ø 240 13.5 (x4)

#### **COMPATIBLE OE PART NUMBERS**

| 6192490 | FORD |
|---------|------|
| 7098234 | FORD |