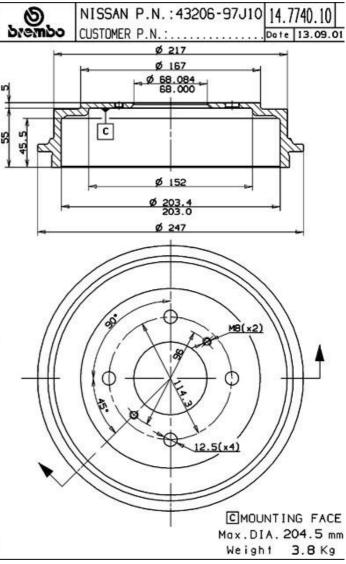

## () brembo

## DRUM 14.7740.10

The 14.7740.10 drum is synonymous with reliability

Brembo has developed several design solutions for drum brakes which combine multiple materials to reduce the overall weight. The most popular range of lamellar graphite cast iron drums is supplemented by cast iron drums with a steel sprocket flange and aluminium drums, whereby only the inner part of the drum on which the shoes operate are made of lamellar cast iron, namely the brake band. Additionally drums with built-in bearing kit and hub are added to this range.



- ✓ OE-equivalent
- Brembo quality
- 🗸 Safety
- Durability







**COMPATIBLE VEHICLES** 

## **COMPATIBLE OE PART NUMBERS**

4320697J10

NISSAN