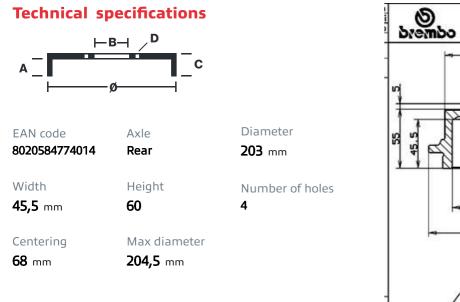

## DRUM 14.7740.10

The 14.7740.10 drum is synonymous with reliability

Brembo has developed several design solutions for drum brakes which combine multiple materials to reduce the overall weight. The most popular range of lamellar graphite cast iron drums is supplemented by cast iron drums with a steel sprocket flange and aluminium drums, whereby only the inner part of the drum on which the shoes operate are made of lamellar cast iron, namely the brake band. Additionally drums with built-in bearing kit and hub are added to this range.