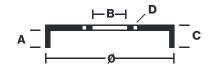

#### **Technical specifications**

| EAN code       | Axle            | Diameter        |
|----------------|-----------------|-----------------|
| 8020584219171  | Rear            | <b>203</b> mm   |
|                |                 |                 |
| Width          | Height          | Number of holes |
| <b>48,5</b> mm | 61              | 4               |
|                |                 |                 |
| Centering      | Max diameter    |                 |
| <b>59</b> mm   | <b>204,7</b> mm |                 |
|                | -               |                 |