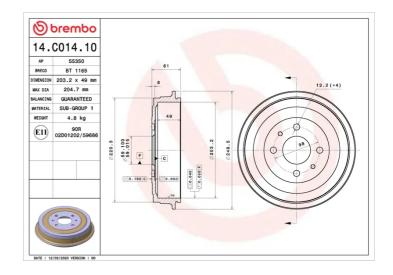

## DRUM 14.C014.10

The 14.C014.10 drum is synonymous with reliability

Brembo has developed several design solutions for drum brakes which combine multiple materials to reduce the overall weight. The most popular range of lamellar graphite cast iron drums is supplemented by cast iron drums with a steel sprocket flange and aluminium drums, whereby only the inner part of the drum on which the shoes operate are made of lamellar cast iron, namely the brake band. Additionally drums with built-in bearing kit and hub are added to this range.

#### **Technical specifications**

| EAN code       | Axle            | Diameter        |
|----------------|-----------------|-----------------|
| 8020584219171  | Rear            | <b>203</b> mm   |
|                |                 |                 |
| Width          | Height          | Number of holes |
| <b>48,5</b> mm | 61              | 4               |
|                |                 |                 |
| Centering      | Max diameter    |                 |
| <b>59</b> mm   | <b>204,7</b> mm |                 |
|                | -               |                 |