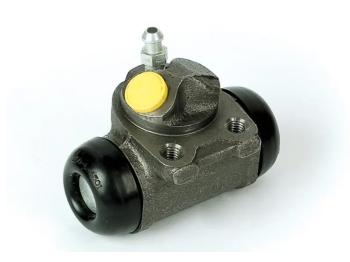

## BRAKE WHEEL CYLINDER A 12 070

## The A 12 070 brake wheel cylinder is synonymous with reliability

Brembo brake wheel cylinders are subjected to checks during the entire production process to guarantee their conformity to the strictest standards. Tightness, durability and burst tests are conducted to guarantee the reliability of the product in the most critical conditions of use.

## **Technical specifications**

| EAN code      | Axle           | Diameter     |
|---------------|----------------|--------------|
| 8432509600245 | Rear           | <b>22</b> mm |
|               |                |              |
| Threading     | Braking system | Material     |
| 10 x 1        | Bendix         | Cast Iron    |