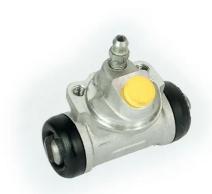

## **BRAKE WHEEL CYLINDER**A 12 121

## The A 12 121 brake wheel cylinder is synonymous with reliability

Brembo brake wheel cylinders are subjected to checks during the entire production process to guarantee their conformity to the strictest standards. Tightness, durability and burst tests are conducted to guarantee the reliability of the product in the most critical conditions of use.

## **Technical specifications**

| Threading 10 x 1 | Braking system <b>TOKICO</b> | Material<br><b>Aluminium</b> |
|------------------|------------------------------|------------------------------|
| 8432509600658    | Rear                         | <b>15,87</b> mm              |
| EAN code         | Axle                         | Diameter                     |