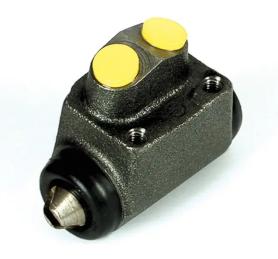

## **BRAKE WHEEL CYLINDER** A 12 132

The A 12 132 brake wheel cylinder is synonymous with reliability

Brembo brake wheel cylinders are subjected to checks during the entire production process to guarantee their conformity to the strictest standards. Tightness, durability and burst tests are conducted to guarantee the reliability of the product in the most critical conditions of use.

#### **Technical specifications**

| EAN code      | Axle           | Diameter        |
|---------------|----------------|-----------------|
| 8432509600740 | Rear           | <b>15,87</b> mm |
|               |                |                 |
| Threading     | Braking system | Material        |
| 10 x 1        | TRW            | Cast Iron       |