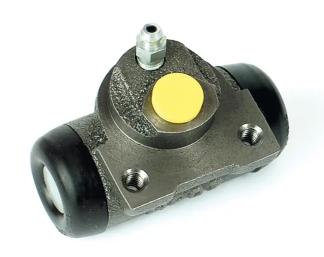

## **BRAKE WHEEL CYLINDER**A 12 212

## The A 12 212 brake wheel cylinder is synonymous with reliability

Brembo brake wheel cylinders are subjected to checks during the entire production process to guarantee their conformity to the strictest standards. Tightness, durability and burst tests are conducted to guarantee the reliability of the product in the most critical conditions of use.