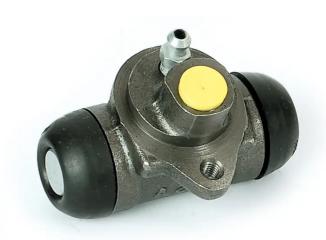

## BRAKE WHEEL CYLINDER A 12 223

## **Technical specifications**

| EAN code      | Axle           | Diameter       |
|---------------|----------------|----------------|
| 8432509601501 | Rear           | <b>22,2</b> mm |
| Threading     | Braking system | Material       |
| 10 x 1        | Bendix         | Cast Iron      |