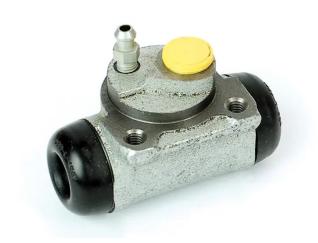

## **BRAKE WHEEL CYLINDER**A 12 266

## **Technical specifications**

| Threading 12 x 1 | Braking system  Bendix | Material<br>Cast Iron |
|------------------|------------------------|-----------------------|
| Throading        |                        |                       |
| 8432509601907    | Rear                   | <b>22</b> mm          |
| EAN code         | Axle                   | Diameter              |