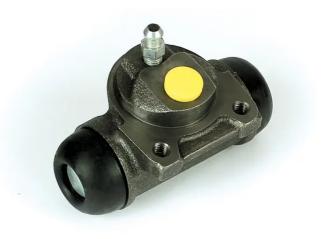

## **BRAKE WHEEL CYLINDER** A 12 326

The A 12 326 brake wheel cylinder is synonymous with reliability

Brembo brake wheel cylinders are subjected to checks during the entire production process to guarantee their conformity to the strictest standards. Tightness, durability and burst tests are conducted to guarantee the reliability of the product in the most critical conditions of use.

### **Technical specifications**

| EAN code      | Axle           | Diameter     |
|---------------|----------------|--------------|
| 8432509602508 | Rear           | <b>22</b> mm |
|               |                |              |
| Threading     | Braking system | Material     |
| 10 x 1        | Bendix         | Cast Iron    |