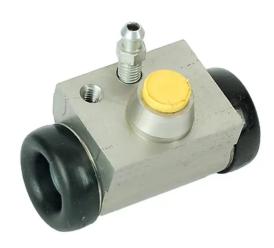

## **BRAKE WHEEL CYLINDER** A 12 344

The A 12 344 brake wheel cylinder is synonymous with reliability

Brembo brake wheel cylinders are subjected to checks during the entire production process to guarantee their conformity to the strictest standards. Tightness, durability and burst tests are conducted to guarantee the reliability of the product in the most critical conditions of use.

### **Technical specifications**

| EAN code      | Axle           | Diameter        |
|---------------|----------------|-----------------|
| 8432509602645 | Rear           | <b>17,46</b> mm |
|               |                |                 |
| Threading     | Braking system | Material        |
| 10 x 1        | Bosch          | Aluminium       |