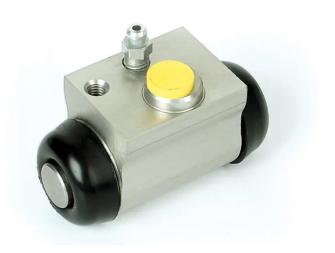

## BRAKE WHEEL CYLINDER A 12 357

The A 12 357 brake wheel cylinder is synonymous with reliability

Brembo brake wheel cylinders are subjected to checks during the entire production process to guarantee their conformity to the strictest standards. Tightness, durability and burst tests are conducted to guarantee the reliability of the product in the most critical conditions of use.

### **Technical specifications**

| EAN code      | Axle           | Diameter        |
|---------------|----------------|-----------------|
| 8432509602775 | Rear           | <b>20,64</b> mm |
|               |                |                 |
| Threading     | Braking system | Material        |
| 10 x 1        | TRW            | Aluminium       |