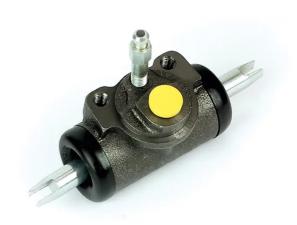

## **BRAKE WHEEL CYLINDER**A 12 393

## **Technical specifications**

| EAN code      | Axle           | Diameter       |
|---------------|----------------|----------------|
| 8432509603079 | Rear           | <b>22,2</b> mm |
| Threading     | Braking system | Material       |
| 10 x 1        | NABCO          | Cast Iron      |