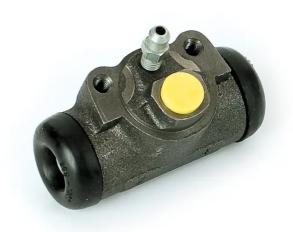

## BRAKE WHEEL CYLINDER A 12 414

## **Technical specifications**

EAN code Axle Diameter 8432509646175 Rear 20,64 mm

Threading Material 10 x 1 Cast Iron

**COMPATIBLE VEHICLES** 