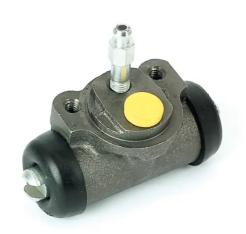

## BRAKE WHEEL CYLINDER A 12 418

## The A 12 418 brake wheel cylinder is synonymous with reliability

Brembo brake wheel cylinders are subjected to checks during the entire production process to guarantee their conformity to the strictest standards. Tightness, durability and burst tests are conducted to guarantee the reliability of the product in the most critical conditions of use.

## **Technical specifications**

EAN code Axle Diameter 8432509603291 Rear 17,46 mm

Threading Material 10 x 1 Cast Iron

**COMPATIBLE VEHICLES** 