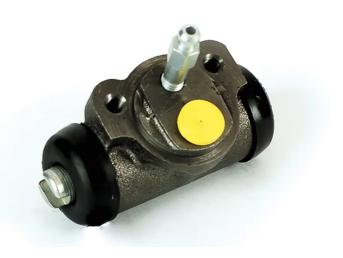

## **BRAKE WHEEL CYLINDER** A 12 420

The A 12 420 brake wheel cylinder is synonymous with reliability

Brembo brake wheel cylinders are subjected to checks during the entire production process to guarantee their conformity to the strictest standards. Tightness, durability and burst tests are conducted to guarantee the reliability of the product in the most critical conditions of use.

## **Technical specifications**

| EAN code      | Axle      | Diameter        |
|---------------|-----------|-----------------|
| 8432509603314 | Rear      | <b>19,05</b> mm |
|               |           |                 |
| Threading     | Material  |                 |
| 10 x 1        | Cast Iron |                 |