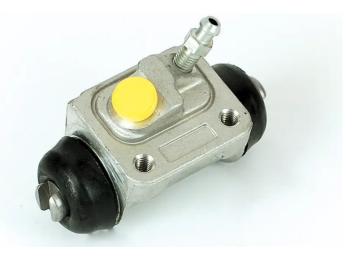

## BRAKE WHEEL CYLINDER A 12 467

The A 12 467 brake wheel cylinder is synonymous with reliability

Brembo brake wheel cylinders are subjected to checks during the entire production process to guarantee their conformity to the strictest standards. Tightness, durability and burst tests are conducted to guarantee the reliability of the product in the most critical conditions of use.