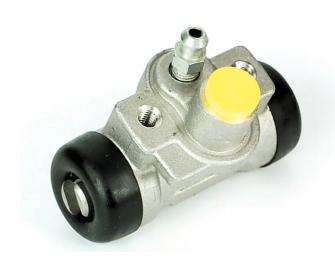

## BRAKE WHEEL CYLINDER A 12 576

## The A 12 576 brake wheel cylinder is synonymous with reliability

Brembo brake wheel cylinders are subjected to checks during the entire production process to guarantee their conformity to the strictest standards. Tightness, durability and burst tests are conducted to guarantee the reliability of the product in the most critical conditions of use.

## **Technical specifications**

EAN code Axle Diameter
8432509604854 Rear 15,87 mm

Threading Braking system Material
10 x 1 NABCO Aluminium

**COMPATIBLE VEHICLES** 