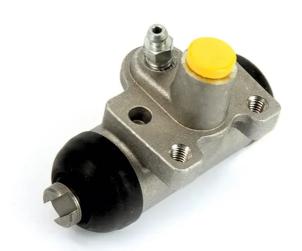

## **BRAKE WHEEL CYLINDER**A 12 588

## **Technical specifications**

EAN code Axle Diameter 8432509604977 Rear 17,46 mm

Threading Material

10 x 1 Aluminium