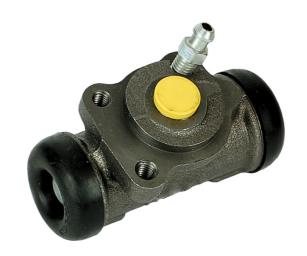

## BRAKE WHEEL CYLINDER A 12 A98

## The A 12 A98 brake wheel cylinder is synonymous with reliability

Brembo brake wheel cylinders are subjected to checks during the entire production process to guarantee their conformity to the strictest standards. Tightness, durability and burst tests are conducted to guarantee the reliability of the product in the most critical conditions of use.