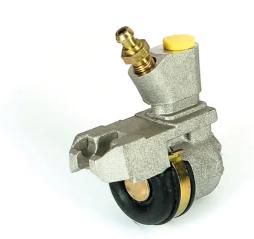

## BRAKE WHEEL CYLINDER A 12 B45

## **Technical specifications**

EAN code Axle Diameter 8432509633007 Rear 19,05 mm

Threading Braking system Material

3/8 24 UNF TRW Aluminium

**COMPATIBLE VEHICLES** 