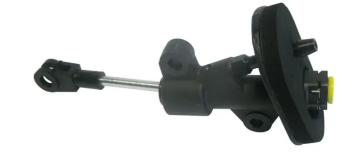

## BRAKE MASTER CYLINDER C 23 036

## **Technical specifications**

EAN code **8432509660607** 

Axle

Diameter

15,87 mm

Material

**Aluminium** 

**COMPATIBLE VEHICLES** 