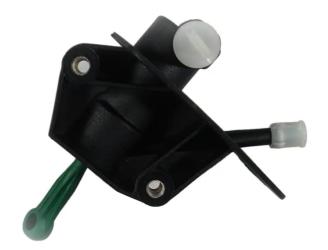

## BRAKE MASTER CYLINDER C 24 002

## The C 24 002 brake master cylinder is synonymous with reliability

Brembo's hydraulic range not only contains braking system components, but also clutch components, including clutch pipes and cylinders, as well as the brake master cylinder. All Brembo brake master cylinders are subjected to rigid operating, tightness (hydraulic and pneumatic) and durability tests.

## **Technical specifications**

EAN code **8432509605783** 

Axle

Diameter

19,05 mm

Material

Plastic

**COMPATIBLE VEHICLES** 