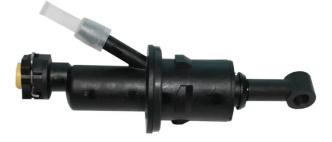

## BRAKE MASTER CYLINDER C 50 028

The C 50 028 brake master cylinder is synonymous with reliability

Brembo's hydraulic range not only contains braking system components, but also clutch components, including clutch pipes and cylinders, as well as the brake master cylinder. All Brembo brake master cylinders are subjected to rigid operating, tightness (hydraulic and pneumatic) and durability tests.