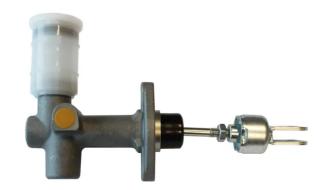

## BRAKE MASTER CYLINDER C 54 011

## The C 54 011 brake master cylinder is synonymous with reliability

Brembo's hydraulic range not only contains braking system components, but also clutch components, including clutch pipes and cylinders, as well as the brake master cylinder. All Brembo brake master cylinders are subjected to rigid operating, tightness (hydraulic and pneumatic) and durability tests.

## **Technical specifications**

EAN code Diameter 8432509663837 Axle 15,9 mm

Threading Material

10 X 1 Aluminium

**COMPATIBLE VEHICLES** 