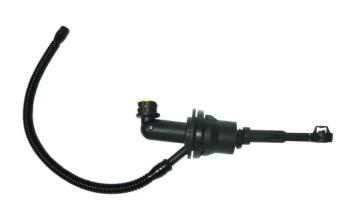

## BRAKE MASTER CYLINDER C 61 032

The C 61 032 brake master cylinder is synonymous with reliability

Brembo's hydraulic range not only contains braking system components, but also clutch components, including clutch pipes and cylinders, as well as the brake master cylinder. All Brembo brake master cylinders are subjected to rigid operating, tightness (hydraulic and pneumatic) and durability tests.

### **Technical specifications**

| EAN code<br><b>8432509658383</b> | Axle                       | Diameter<br><b>15,87</b> mm |
|----------------------------------|----------------------------|-----------------------------|
| Threading<br><b>12 X 9</b>       | Material<br><b>Plastic</b> |                             |