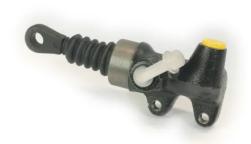

## BRAKE MASTER CYLINDER C 85 014

## The C 85 014 brake master cylinder is synonymous with reliability

Brembo's hydraulic range not only contains braking system components, but also clutch components, including clutch pipes and cylinders, as well as the brake master cylinder. All Brembo brake master cylinders are subjected to rigid operating, tightness (hydraulic and pneumatic) and durability tests.

## **Technical specifications**

EAN code
8432509606834

Axle

Diameter
19 mm

Threading

Braking system

Material
12 x 1

ATE