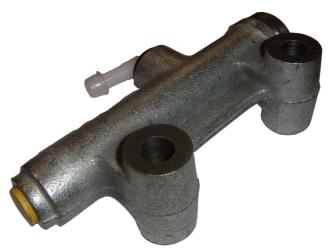

## BRAKE MASTER CYLINDER C A6 001

The C A6 001 brake master cylinder is synonymous with reliability

Brembo's hydraulic range not only contains braking system components, but also clutch components, including clutch pipes and cylinders, as well as the brake master cylinder. All Brembo brake master cylinders are subjected to rigid operating, tightness (hydraulic and pneumatic) and durability tests.

## **Technical specifications**

| Threading<br><b>12 x 1,5</b>     | Material<br>Cast Iron |                             |
|----------------------------------|-----------------------|-----------------------------|
| EAN code<br><b>8432509606919</b> | Axle                  | Diameter<br><b>19,05</b> mm |