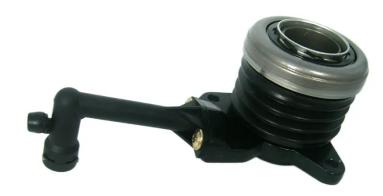

## The E 24 028 central clutch release device is synonymous with reliability

Brembo's range of clutch cylinders consists not only of external clutch cylinders but also concentric clutch slave cylinders. The concentric clutch slave cylinder combines the functions of the thrust bearing and of the clutch cylinder in a single part. The clutch is therefore operated directly by the concentric actuator which performs the functions of the clutch cylinder and of the thrust bearing.