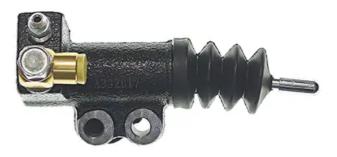

## CLUTCH CYLINDER E 30 016

The E 30 016 clutch cylinder is synonymous with reliability

Brembo's range of clutch cylinders consists not only of external clutch cylinders but also concentric clutch slave cylinders. The concentric clutch slave cylinder combines the functions of the thrust bearing and of the clutch cylinder in a single part. The clutch is therefore operated directly by the concentric actuator which performs the functions of the clutch cylinder and of the thrust bearing.

## **Technical specifications**

| EAN code      | Axle      | Diameter        |
|---------------|-----------|-----------------|
| 8432509654385 |           | <b>20,64</b> mm |
| Threading     | Material  |                 |
| 10 x 1        | Cast Iron |                 |