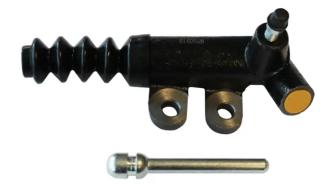

## CLUTCH CYLINDER E 49 015

## The E 49 015 clutch cylinder is synonymous with reliability

Brembo's range of clutch cylinders consists not only of external clutch cylinders but also concentric clutch slave cylinders. The concentric clutch slave cylinder combines the functions of the thrust bearing and of the clutch cylinder in a single part. The clutch is therefore operated directly by the concentric actuator which performs the functions of the clutch cylinder and of the thrust bearing.

## **Technical specifications**

EAN code Diameter 8432509664155 Axle Diameter

Threading Material 10 x 1 Cast Iron

**COMPATIBLE VEHICLES** 