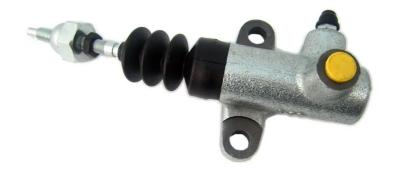

## CLUTCH CYLINDER E 56 013

## The E 56 013 clutch cylinder is synonymous with reliability

Brembo's range of clutch cylinders consists not only of external clutch cylinders but also concentric clutch slave cylinders. The concentric clutch slave cylinder combines the functions of the thrust bearing and of the clutch cylinder in a single part. The clutch is therefore operated directly by the concentric actuator which performs the functions of the clutch cylinder and of the thrust bearing.

## **Technical specifications**

Threading Material 10 x 1 Cast Iron

**COMPATIBLE VEHICLES** 